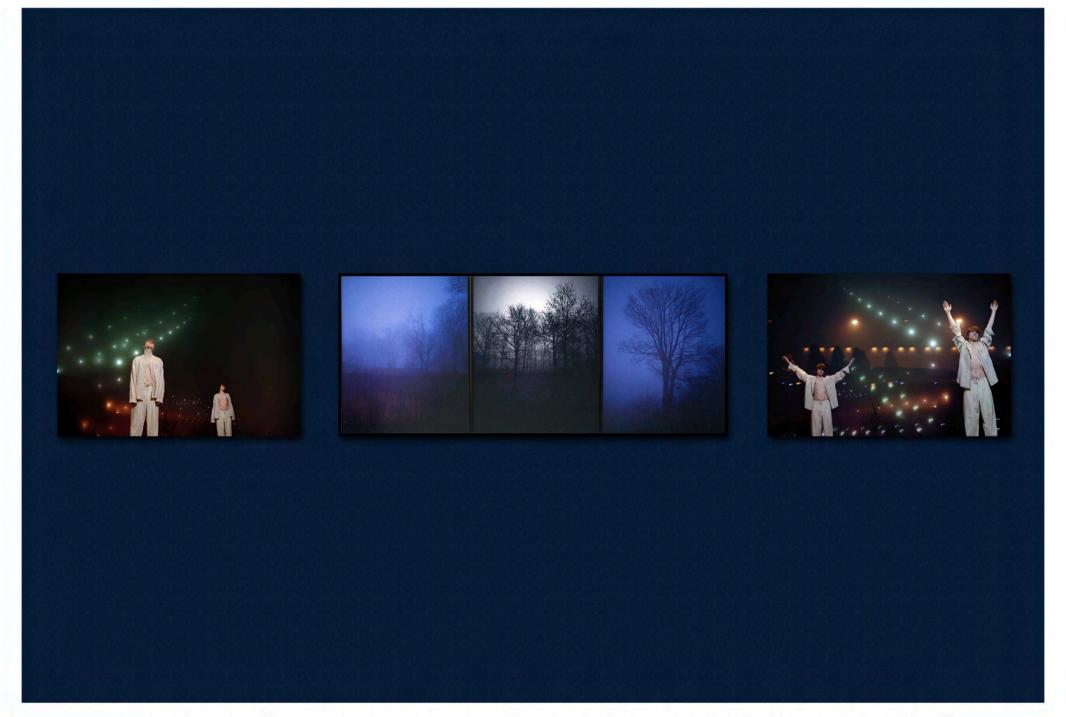

## TIM WHITE-SOBIESKI

Exhibition
"MEMORY PRISM"

Glenda Cinquegrana Art Consulting Milano 2023

Artworks from the series

"Awakening",

"Route 17 North",

"Confession",

"Before They Were Beatles",

"Cold Forest"

Artworks from the series "Awakening", "Route 17 North", "Confession", "Before They Were Beatles", "Cold Forest"

Artworks from the series "Awakening", "Route 17 North", "Confession", "Before They Were Beatles", "Cold Forest"

Artworks from the series "Awakening", "Route 17 North", "Confession", "Before They Were Beatles", "Cold Forest"

Artworks from the series "Awakening", "Route 17 North", "Confession", "Before They Were Beatles", "Cold Forest"