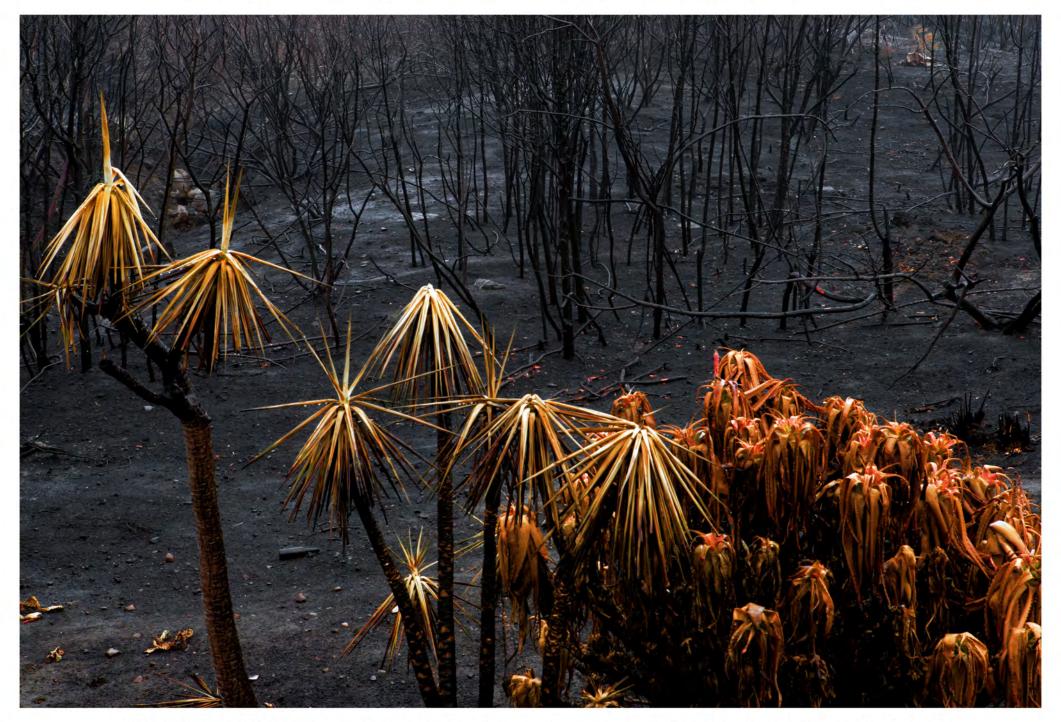

## TIM WHITE-SOBIESKI

Exhibition
"MEMORY PRISM"

Glenda Cinquegrana Art Consulting Milano 2023

Artworks from the series

"Awakening",

"Route 17 North",

"Confession",

"Before They Were Beatles",

"Cold Forest"

Artworks from the series "Awakening", "Route 17 North", "Confession", "Before They Were Beatles", "Cold Forest"

Artworks from the series "Awakening", "Route 17 North", "Confession", "Before They Were Beatles", "Cold Forest"