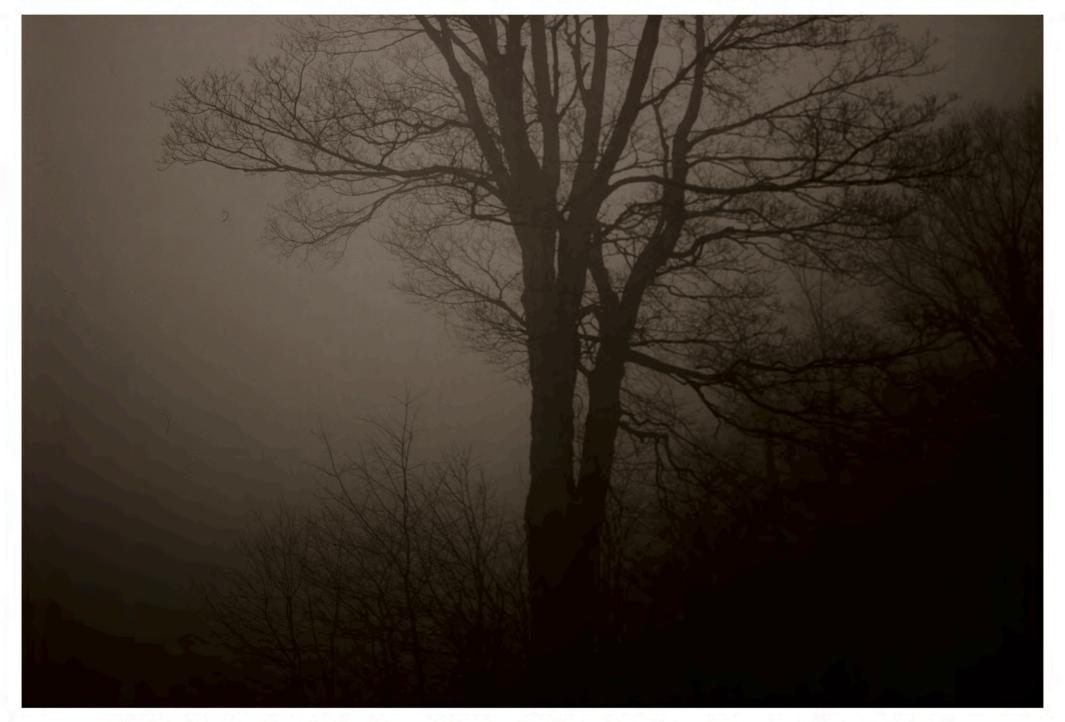

"Cold Forest"

Artworks from the series "Awakening", "Route 17 North", "Confession", "Before They Were Beatles", "Cold Forest"

Artworks from the series "Awakening", "Route 17 North", "Confession", "Before They Were Beatles", "Cold Forest"