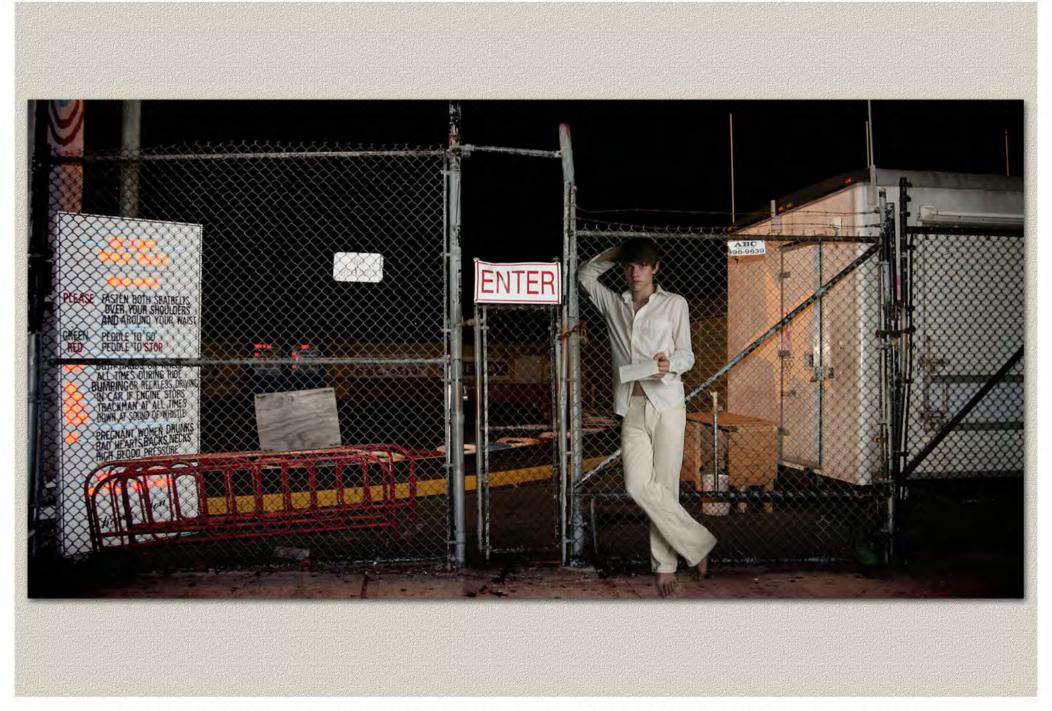

Artworks from the series "Awakening", "Route 17 North", "Confession", "Before They Were Beatles", "Cold Forest"

Artworks from the series "Awakening", "Route 17 North", "Confession", "Before They Were Beatles", "Cold Forest"