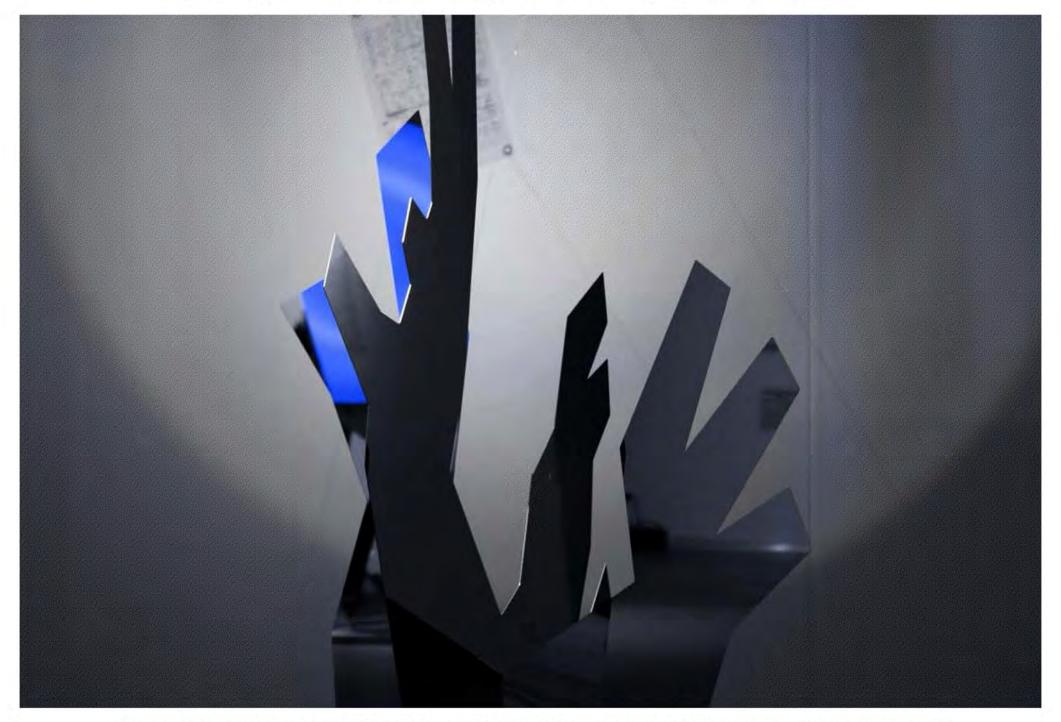

## TIM WHITE-SOBIESKI

Exhibition
"MEMORY PRISM"

Glenda Cinquegrana Art Consulting Milano 2023

Artworks from the series

"Awakening",

"Route 17 North",

"Confession",

"Before They Were Beatles",

"Cold Forest"

Artworks from the series "Awakening", "Route 17 North", "Confession", "Before They Were Beatles", "Cold Forest"

Artworks from the series "Awakening", "Route 17 North", "Confession", "Before They Were Beatles", "Cold Forest"