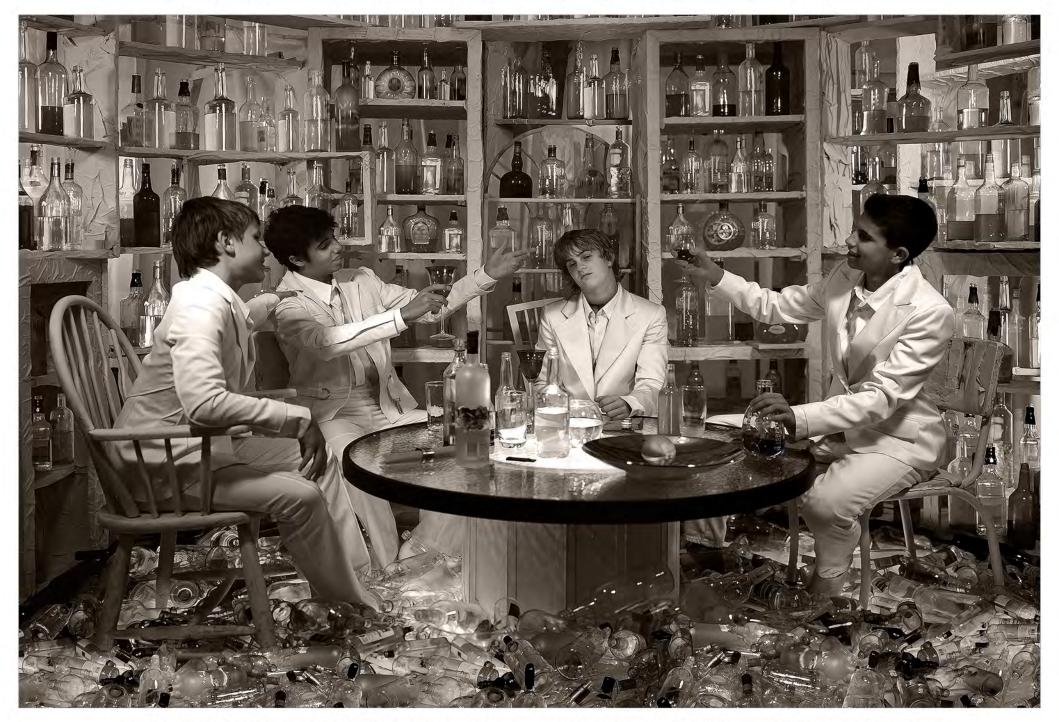

## TIM WHITE-SOBIESKI

Exhibition
"MEMORY PRISM"

Glenda Cinquegrana Art Consulting Milano 2023

Artworks from the series

"Awakening",

"Route 17 North",

"Confession",

"Before They Were Beatles",

"Cold Forest"

Artworks from the series "Awakening", "Route 17 North", "Confession", "Before They Were Beatles", "Cold Forest"

Artworks from the series "Awakening", "Route 17 North", "Confession", "Before They Were Beatles", "Cold Forest"