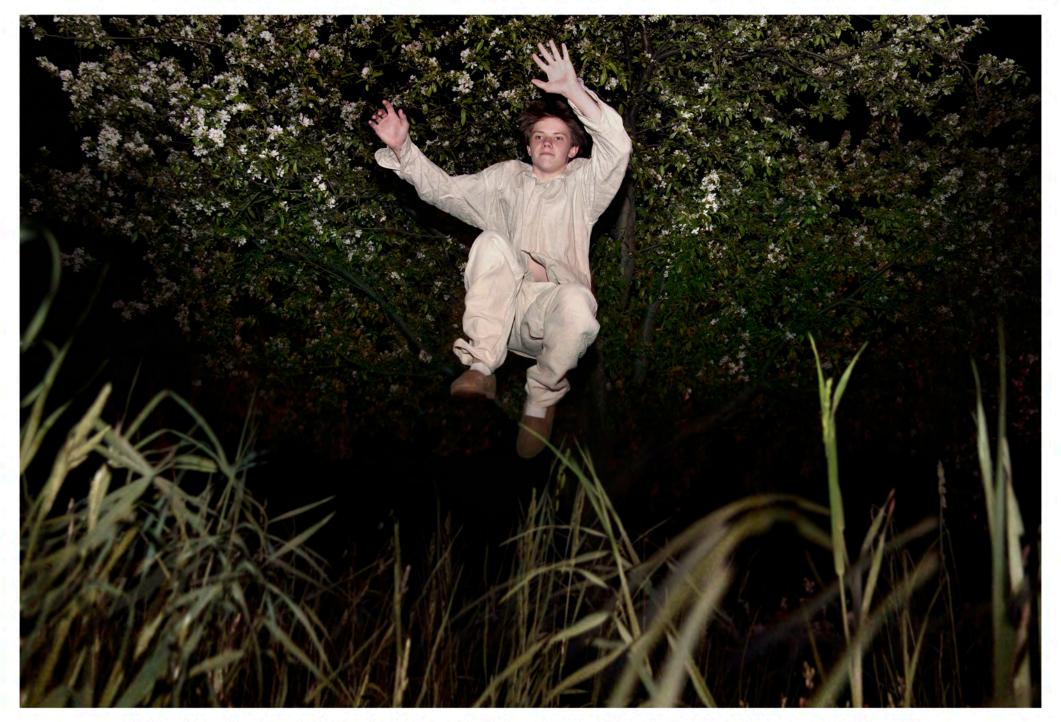

Artworks from the series "Awakening", "Route 17 North", "Confession", "Before They Were Beatles", "Cold Forest"

Artworks from the series "Awakening", "Route 17 North", "Confession", "Before They Were Beatles", "Cold Forest"