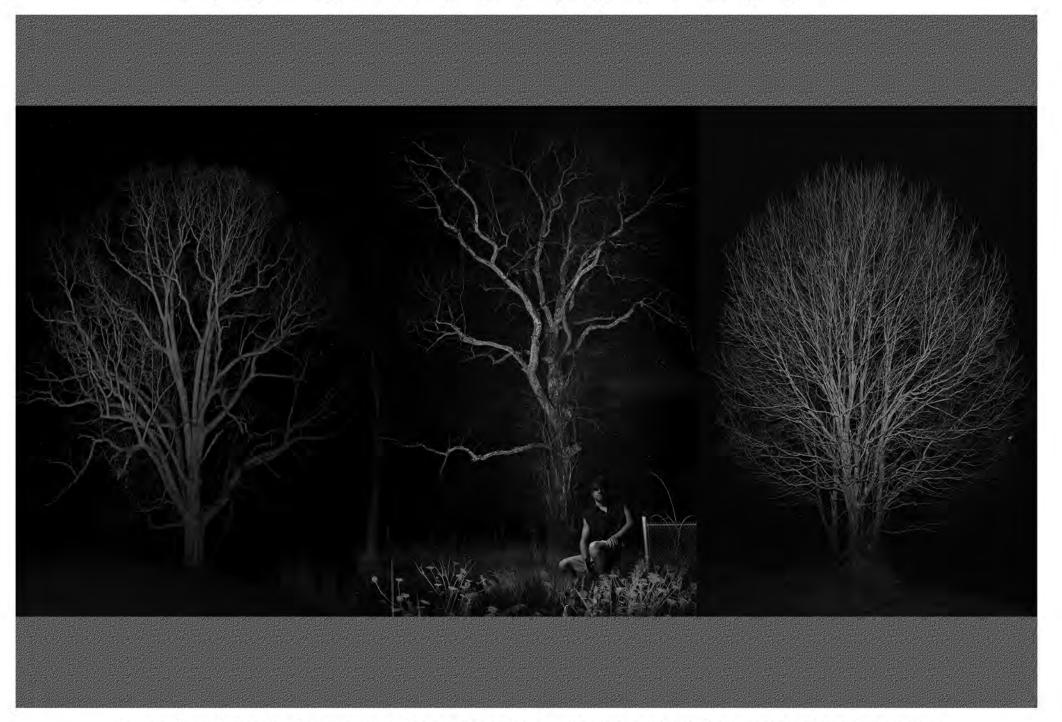

## TIM WHITE-SOBIESKI

Exhibition
"MEMORY PRISM"

Glenda Cinquegrana Art Consulting Milano 2023

Artworks from the series

"Awakening",

"Route 17 North",

"Confession",

"Before They Were Beatles",

"Cold Forest"

Artworks from the series "Awakening", "Route 17 North", "Confession", "Before They Were Beatles", "Cold Forest"

Artworks from the series "Awakening", "Route 17 North", "Confession", "Before They Were Beatles", "Cold Forest"

Artworks from the series "Awakening", "Route 17 North", "Confession", "Before They Were Beatles", "Cold Forest"

Artworks from the series "Awakening", "Route 17 North", "Confession", "Before They Were Beatles", "Cold Forest"