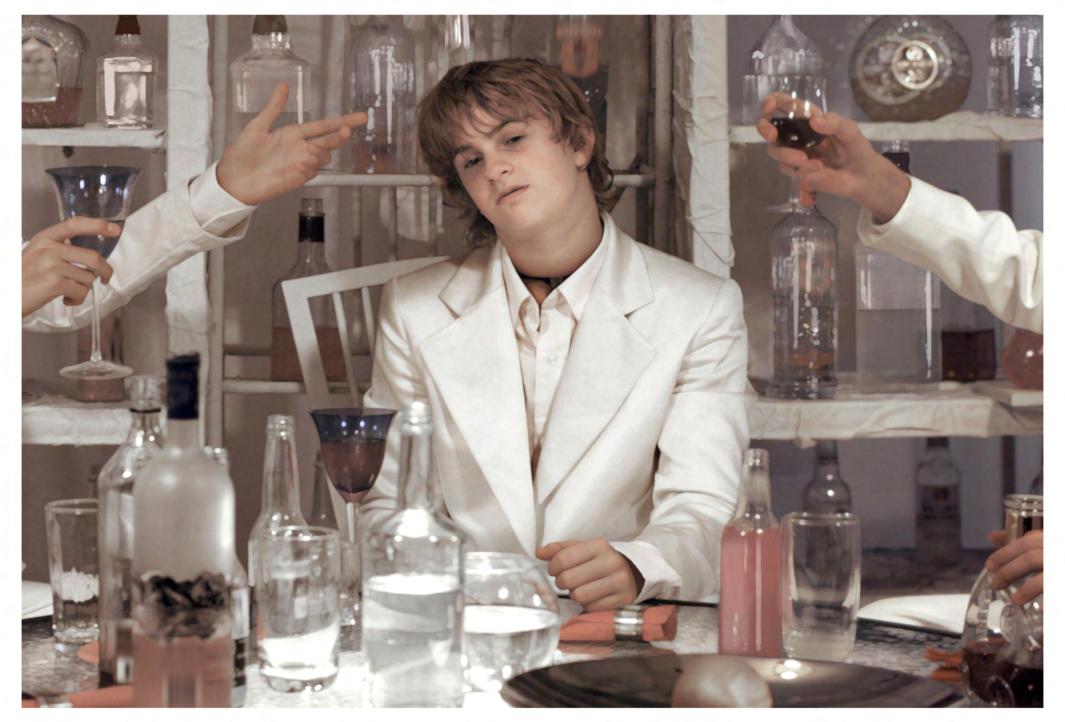

## TIM WHITE-SOBIESKI

Exhibition
"MEMORY PRISM"

Glenda Cinquegrana Art Consulting Milano 2023

Artworks from the series

"Awakening",

"Route 17 North",

"Confession",

"Before They Were Beatles",

"Cold Forest"

Artworks from the series "Awakening", "Route 17 North", "Confession", "Before They Were Beatles", "Cold Forest"

Artworks from the series "Awakening", "Route 17 North", "Confession", "Before They Were Beatles", "Cold Forest"