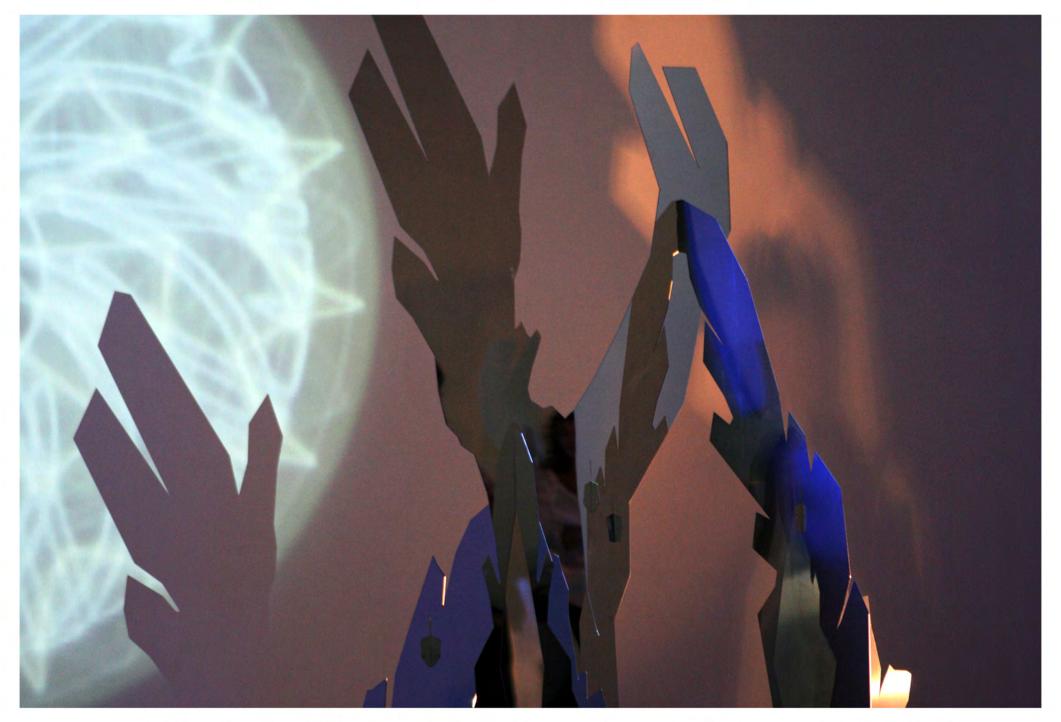

## TIM WHITE-SOBIESKI

Exhibition
"MEMORY PRISM"

Glenda Cinquegrana Art Consulting Milano 2023

Artworks from the series

"Awakening",

"Route 17 North",

"Confession",

"Before They Were Beatles",

"Cold Forest"

Artworks from the series "Awakening", "Route 17 North", "Confession", "Before They Were Beatles", "Cold Forest"

Artworks from the series "Awakening", "Route 17 North", "Confession", "Before They Were Beatles", "Cold Forest"