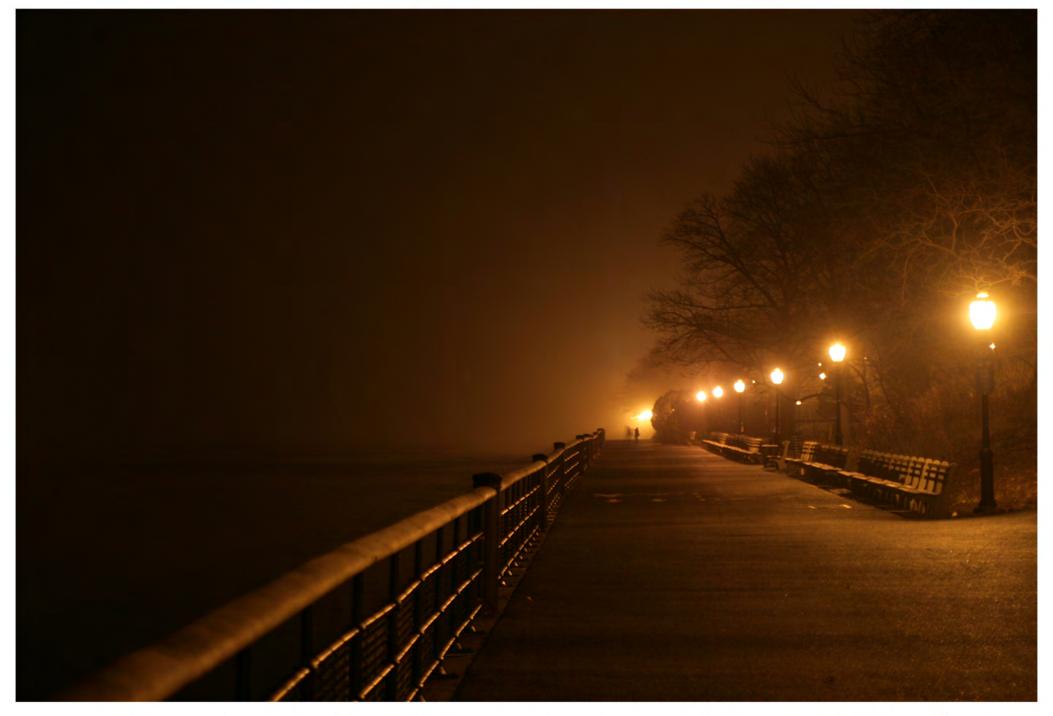

Artworks from the series "Awakening", "Route 17 North", "Confession", "Before They Were Beatles", "Cold Forest"

Artworks from the series "Awakening", "Route 17 North", "Confession", "Before They Were Beatles", "Cold Forest"