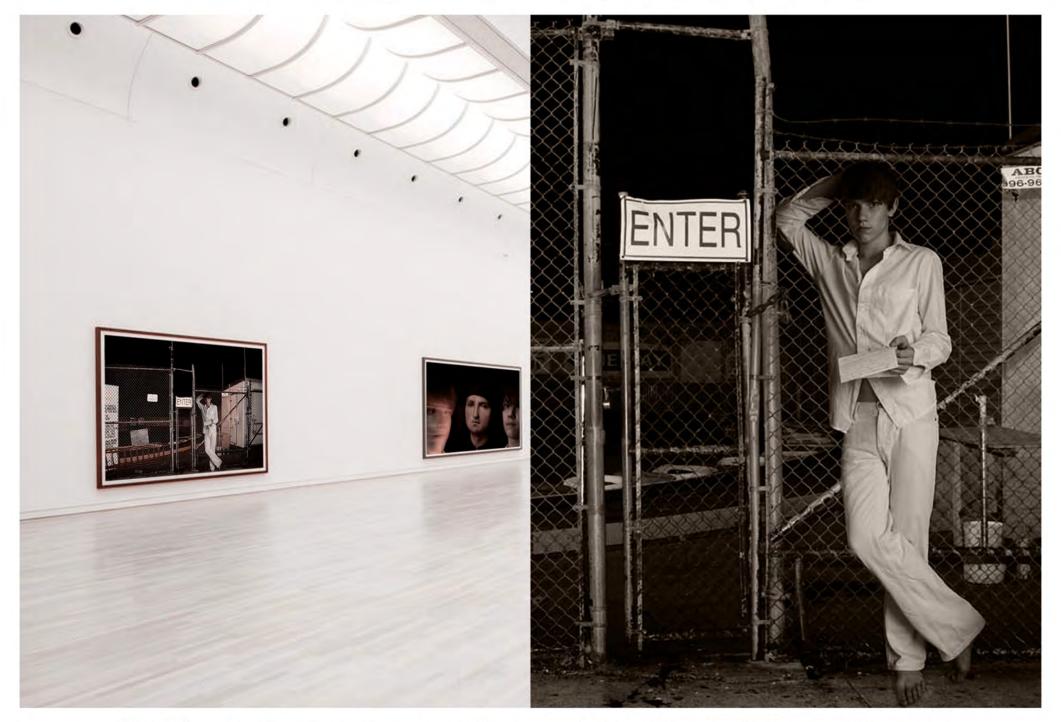

## TIM WHITE-SOBIESKI

Exhibition
"MEMORY PRISM"

Glenda Cinquegrana Art Consulting Milano 2023

Artworks from the series

"Awakening",

"Route 17 North",

"Confession",

"Before They Were Beatles",

"Cold Forest"

Artworks from the series "Awakening", "Route 17 North", "Confession", "Before They Were Beatles", "Cold Forest"

Artworks from the series "Awakening", "Route 17 North", "Confession", "Before They Were Beatles", "Cold Forest"