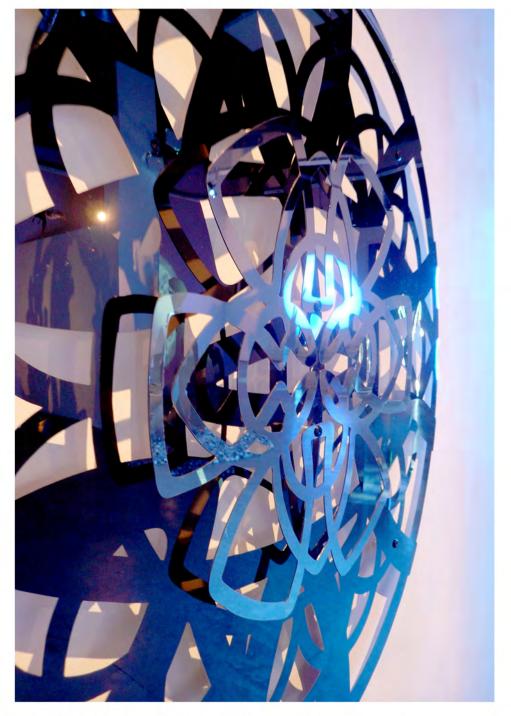

## TIM WHITE-SOBIESKI

Exhibition
"MEMORY PRISM"

Glenda Cinquegrana Art Consulting Milano 2023

Artworks from the series

"Awakening",

"Route 17 North",

"Confession",

"Before They Were Beatles",

"Cold Forest"

Artworks from the series "Awakening", "Route 17 North", "Confession", "Before They Were Beatles", "Cold Forest"

Artworks from the series "Awakening", "Route 17 North", "Confession", "Before They Were Beatles", "Cold Forest"