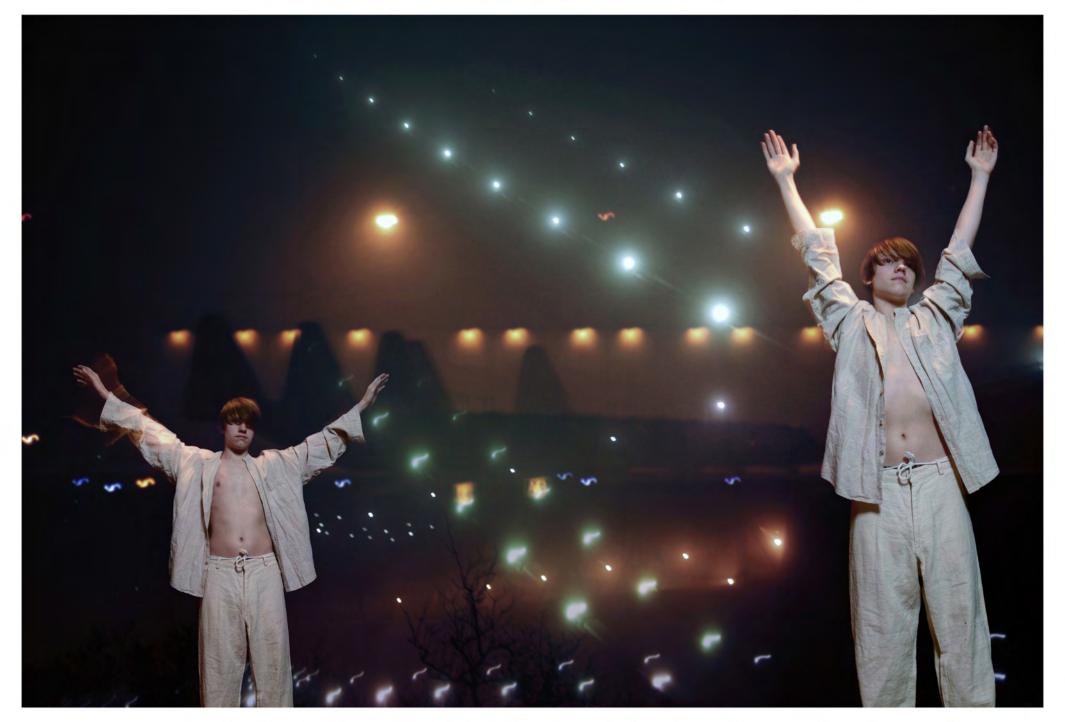

## TIM WHITE-SOBIESKI

Exhibition
"MEMORY PRISM"

Glenda Cinquegrana Art Consulting Milano 2023

Artworks from the series

"Awakening",

"Route 17 North",

"Confession",

"Before They Were Beatles",

"Cold Forest"

Artworks from the series "Awakening", "Route 17 North", "Confession", "Before They Were Beatles", "Cold Forest"

Artworks from the series "Awakening", "Route 17 North", "Confession", "Before They Were Beatles", "Cold Forest"

Artworks from the series "Awakening", "Route 17 North", "Confession", "Before They Were Beatles", "Cold Forest"

Artworks from the series "Awakening", "Route 17 North", "Confession", "Before They Were Beatles", "Cold Forest"