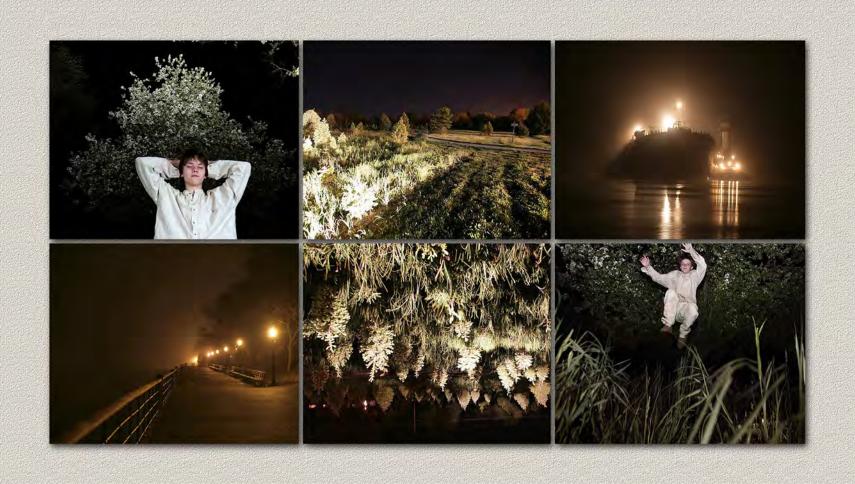

Artworks from the series "Awakening", "Route 17 North", "Confession", "Before They Were Beatles", "Cold Forest"

Artworks from the series "Awakening", "Route 17 North", "Confession", "Before They Were Beatles", "Cold Forest"