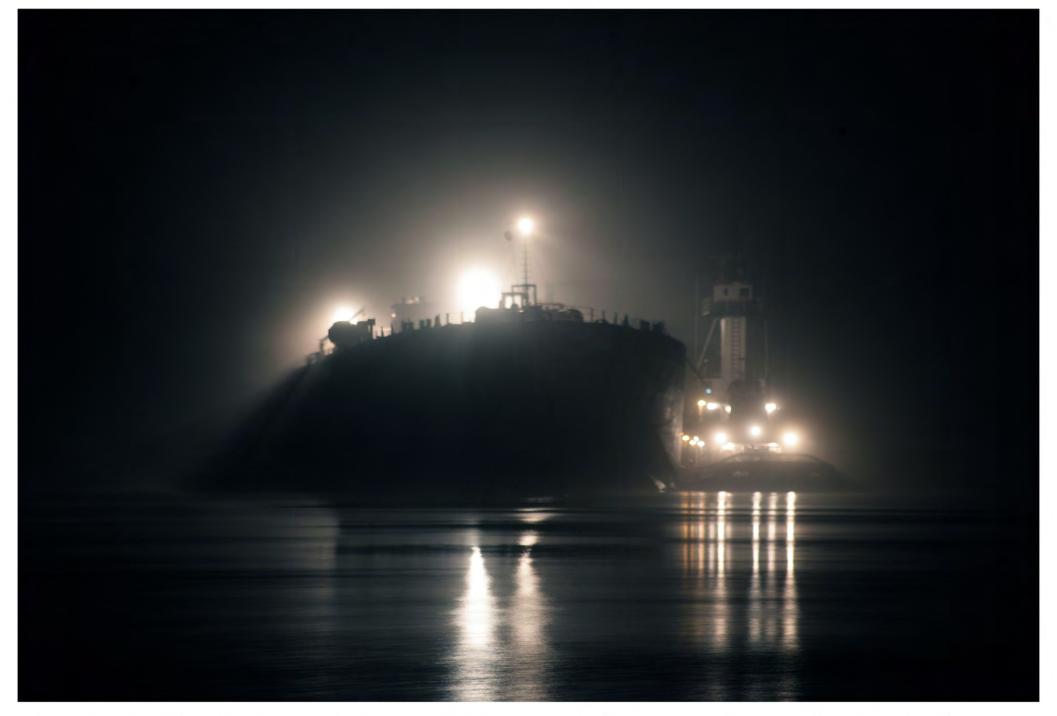

## TIM WHITE-SOBIESKI

Exhibition
"MEMORY PRISM"

Glenda Cinquegrana Art Consulting Milano 2023

Artworks from the series

"Awakening",

"Route 17 North",

"Confession",

"Before They Were Beatles",

"Cold Forest"

Artworks from the series "Awakening", "Route 17 North", "Confession", "Before They Were Beatles", "Cold Forest"

Artworks from the series "Awakening", "Route 17 North", "Confession", "Before They Were Beatles", "Cold Forest"