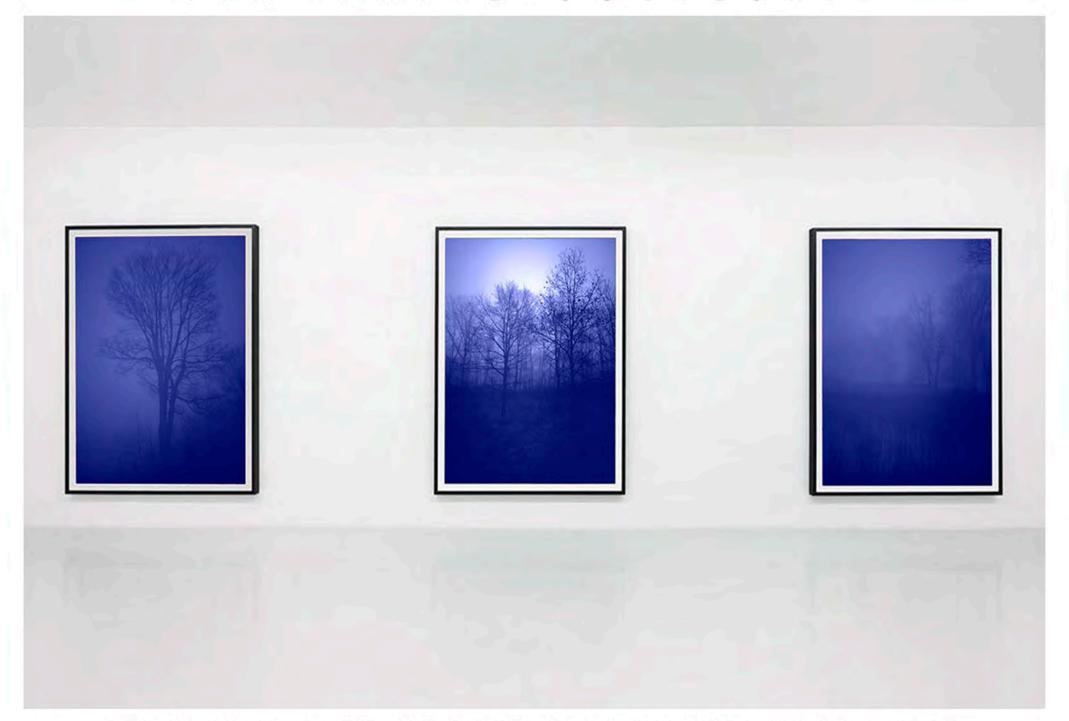

## TIM WHITE-SOBIESKI

Exhibition
"MEMORY PRISM"

Glenda Cinquegrana Art Consulting Milano 2023

Artworks from the series

"Awakening",

"Route 17 North",

"Confession",

"Before They Were Beatles",

"Cold Forest"

Artworks from the series "Awakening", "Route 17 North", "Confession", "Before They Were Beatles", "Cold Forest"

Artworks from the series "Awakening", "Route 17 North", "Confession", "Before They Were Beatles", "Cold Forest"