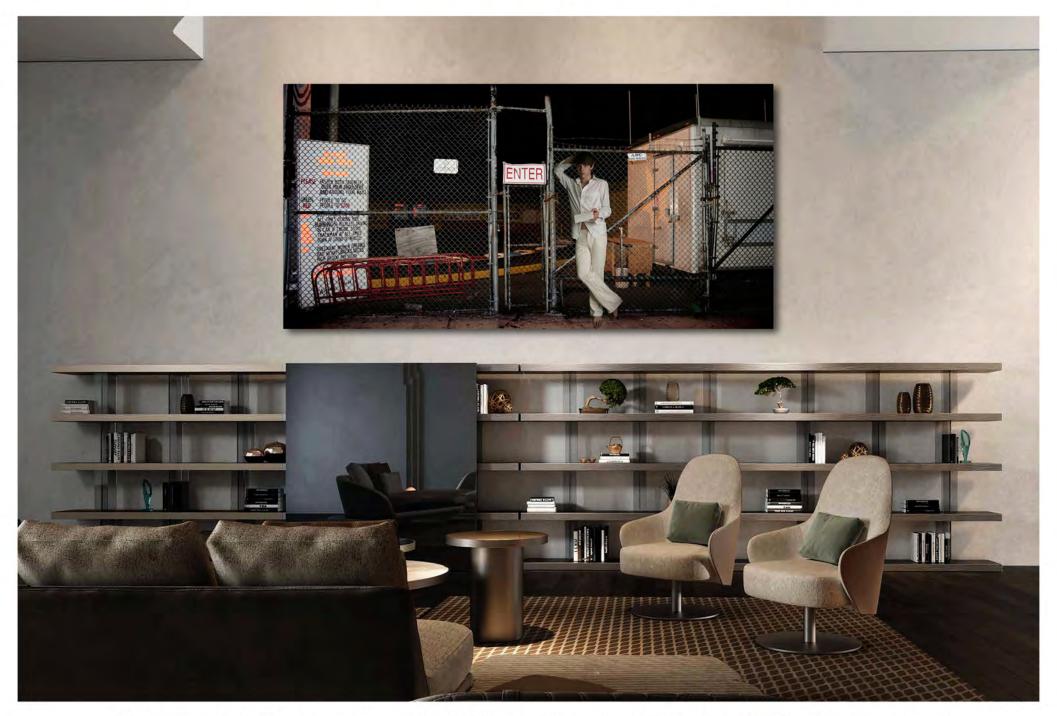

Artworks from the series "Awakening", "Route 17 North", "Confession", "Before They Were Beatles", "Cold Forest"

Artworks from the series "Awakening", "Route 17 North", "Confession", "Before They Were Beatles", "Cold Forest"