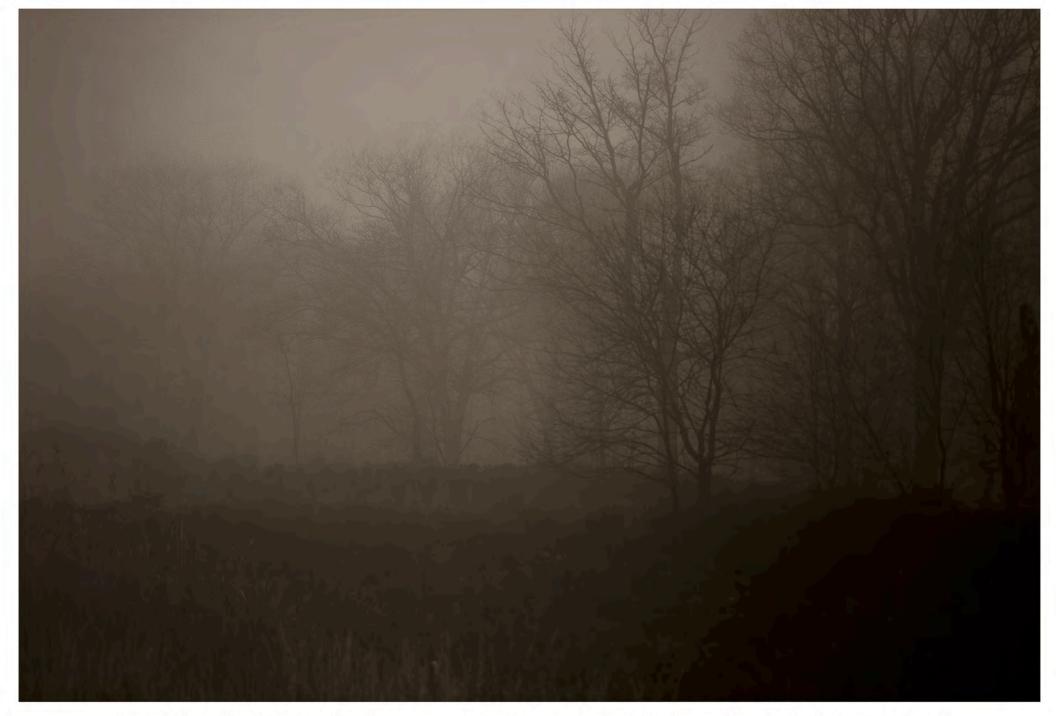

"Cold Forest"

Artworks from the series "Awakening", "Route 17 North", "Confession", "Before They Were Beatles", "Cold Forest"

Artworks from the series "Awakening", "Route 17 North", "Confession", "Before They Were Beatles", "Cold Forest"