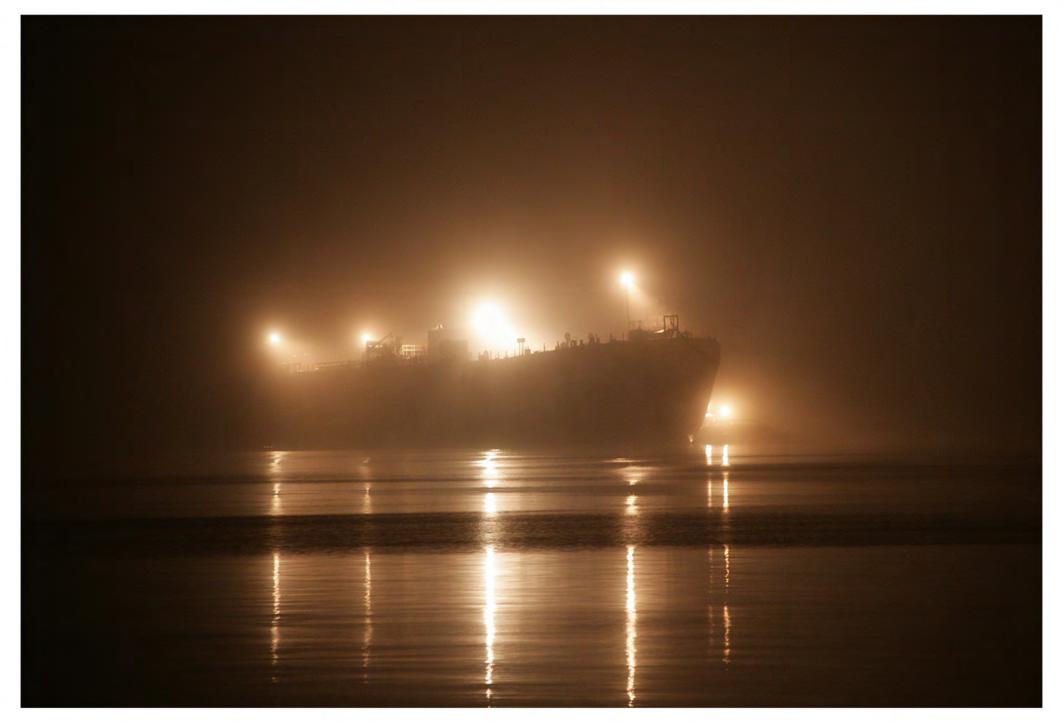

Artworks from the series "Awakening", "Route 17 North", "Confession", "Before They Were Beatles", "Cold Forest"

Artworks from the series "Awakening", "Route 17 North", "Confession", "Before They Were Beatles", "Cold Forest"